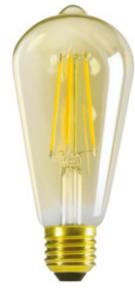

Kanlux XLED combines the best features of traditional bulbs and modern LED light sources. Therefore, we talk about it as the first real LED bulb. A glass bulb and LED diodes placed in such a way so that light can part in all directions. Additionally, the ST64 version is made of glass in gold colour, which emphasizes the warm colour of light of this source and gives additional, noble elegance to it.

• Lampshade material: glass