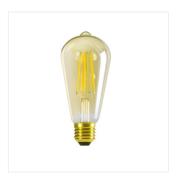

Kanlux XLED combines the best features of traditional bulbs and modern LED light sources. Therefore, we talk about it as the first real LED bulb. A glass bulb and LED diodes placed in such a way so that light can part in all directions. Additionally, the ST64 version is made of glass in gold colour, which emphasizes the warm colour of light of this source and gives additional, noble elegance to it.

• Lampshade material: glass