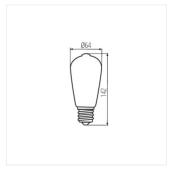

## LED light source

**€** 

XLED ST64-7W

|                 |       | (W) | [w] | √\-<br>[lm] | Tc [K] |     |     |
|-----------------|-------|-----|-----|-------------|--------|-----|-----|
| XLED ST64 7W-WW | 29637 | 7   | 55  | 725         | 2500   | 320 | E27 |