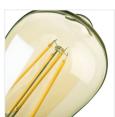

Kanlux XLED combines the best features of traditional bulbs and modern LED light sources. Therefore, we talk about it as the first real LED bulb. A glass bulb and LED diodes placed in such a way so that light can part in all directions. Additionally, the ST64 version is made of glass in gold colour, which emphasizes the warm colour of light of this source and gives additional, noble elegance to it.

• Lampshade material: glass