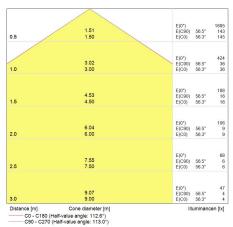

Rated lumens [lm]                               | 1250           |
| Rated power [W]                                 | 15             |
| Rated life [h]                                  | 25000          |
| Nominal correlated colour temperature (CCT) [K] | 4000           |
| Colour rendering index (CRI) [Ra]               | 80+            |
|                                                 |                |

## Optical data

| Nominal beam angle [°] | 110° |
|------------------------|------|
|------------------------|------|



## Slim Downlight Start LED DLR Slim S1 TU6 IP20 15W 840 SST 93109205

### Electrical data

Nominal lamp power factor >0.5

Controllability Not dimmable electronic (Static)

### Logistic data

Product status Available

Shipment Standard

#### Photometric Data







### **Downloads & Links**

Go to the catalog site (HTTP)

Datasheet (PDF)

Installation guide (PDF)

Images (HTTP)

DoC Document (PDF)