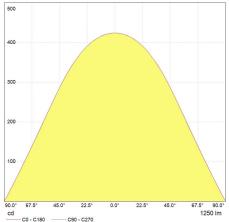

## Optical data

| Nominal beam angle [°] | 110° |
|------------------------|------|
|------------------------|------|

#### Photometric Data