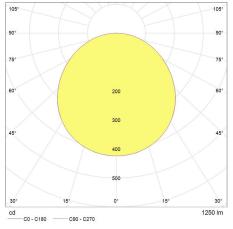

## Optical data

| Nominal beam angle [°] | 110° |
|------------------------|------|
|------------------------|------|

#### Photometric Data