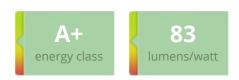

### Product data

| Mounting type                 | Recessed                                                                            |
|-------------------------------|-------------------------------------------------------------------------------------|
| Brand                         | TUNGSRAM                                                                            |
| IP Rating                     | 20                                                                                  |
| Certifications                | CE                                                                                  |
| Body colour                   | White                                                                               |
| Weight [kg]                   | 0.25                                                                                |
| DIALux description            | GE - Slim Downlight Start - 1250lm - 15W - 4000K - 80CRI - 93109205[SKU] - Recessed |
| IEC protection classes        | Class II                                                                            |
| Dimensions                    | ø170x33mm                                                                           |
| Energy efficiency class (EEC) | A+                                                                                  |

### Performance data

| Operating Voltage                               | 220-240V       |
|-------------------------------------------------|----------------|
| Ambient Temperature [°C]                        | -20°C to +25°C |
| Rated efficacy [lm/W]                           | 83             |
| Total system power                              | 15             |
| Nominal lumens [lm]                             | 1250           |
| Rated lumens [lm]                               | 1250           |
| Rated power [W]                                 | 15             |
| Rated life [h]                                  | 25000          |
| Nominal correlated colour temperature (CCT) [K] | 4000           |
| Colour rendering index (CRI) [Ra]               | 80+            |
|                                                 |                |