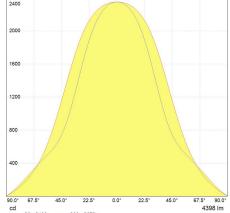

|
| Total system power                              | 40             |
| Nominal lumens [lm]                             | 4400           |
| Rated lumens [lm]                               | 4400           |
| Rated power [W]                                 | 40             |
| Rated life [h]                                  | 50000          |
| Nominal correlated colour temperature (CCT) [K] | 4000           |
| Colour rendering index (CRI) [Ra]               | 80+            |
| UGR value                                       | UGR19          |



#### Optical data

Nominal beam angle [°] Medium (80°)

#### Electrical data

Nominal lamp power factor 0.9

Controllability Dimmable electronic (DALI)

#### Logistic data

Product status Available

Shipment Standard

#### Photometric Data









### Edgelit Premium LED Panel P1 TU 2x2 D 40W 840 19 93101672

#### Downloads & Links

Go to the catalog site (HTTP)

Datasheet - TUNGSRAM (PDF)

Datasheet - GE Lighting (PDF)

Datasheet - DALI version - GE (PDF)

Datasheet - ECO version - GE (PDF)

Installation guide (PDF)

Images (HTTP)

Photometry files for EMERGENCY versions (HTTP)