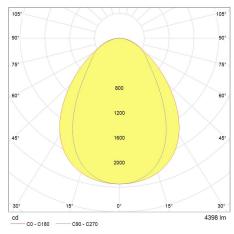

|
| Total system power                              | 40             |
| Nominal lumens [lm]                             | 4400           |
| Rated lumens [lm]                               | 4400           |
| Rated power [W]                                 | 40             |
| Rated life [h]                                  | 50000          |
| Nominal correlated colour temperature (CCT) [K] | 4000           |
| Colour rendering index (CRI) [Ra]               | 80+            |
| UGR value                                       | UGR19          |



#### Optical data

Nominal beam angle [°] Medium (80°)

#### Electrical data

Nominal lamp power factor 0.9

Controllability Dimmable electronic (DALI)

#### Logistic data

Product status Available

Shipment Standard

#### Photometric Data









### Edgelit Premium LED Panel P1 TU 2x2 D 40W 840 19 93101672

#### Downloads & Links

Go to the catalog site (HTTP)

Datasheet - TUNGSRAM (PDF)

Datasheet - GE Lighting (PDF)

Datasheet - DALI version - GE (PDF)

Datasheet - ECO version - GE (PDF)

Installation guide (PDF)

Images (HTTP)

Photometry files for EMERGENCY versions (HTTP)