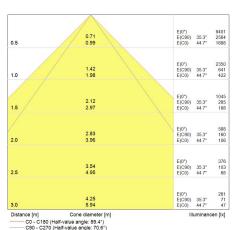

| Total system power                              | 40             |
| Nominal lumens [lm]                             | 4400           |
| Rated lumens [lm]                               | 4400           |
| Rated power [W]                                 | 40             |
| Rated life [h]                                  | 50000          |
| Nominal correlated colour temperature (CCT) [K] | 4000           |
| Colour rendering index (CRI) [Ra]               | 80+            |
| UGR value                                       | UGR19          |



#### Optical data

Nominal beam angle [°] Medium (80°)

#### Electrical data

Nominal lamp power factor 0.9

Controllability Dimmable electronic (DALI)

#### Logistic data

Product status Available

Shipment Standard

#### Photometric Data









### Edgelit Premium LED Panel P1 TU 2x2 D 40W 840 19 93101672

#### Downloads & Links

Go to the catalog site (HTTP)

Datasheet - TUNGSRAM (PDF)

Datasheet - GE Lighting (PDF)

Datasheet - DALI version - GE (PDF)

Datasheet - ECO version - GE (PDF)

Installation guide (PDF)

Images (HTTP)

Photometry files for EMERGENCY versions (HTTP)