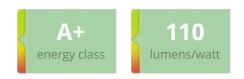

#### Product data

| Recessed                                                                          |
|-----------------------------------------------------------------------------------|
| TUNGSRAM                                                                          |
| 40                                                                                |
| CE/EAC                                                                            |
| White                                                                             |
| IK03                                                                              |
| 3.30                                                                              |
| GE - Edgelit Premium - 4400lm - 40W - 4000K -<br>80CRI - 93101672[SKU] - Recessed |
| Yes                                                                               |
| Class II                                                                          |
| IK03                                                                              |
| 595x595x10mm                                                                      |
| A+                                                                                |
|                                                                                   |

#### Performance data

| Operating Voltage                               | 220-240V       |
|-------------------------------------------------|----------------|
| Ambient Temperature [°C]                        | -10°C to +40°C |
| Rated efficacy [lm/W]                           | 110            |
| Total system power                              | 40             |
| Nominal lumens [lm]                             | 4400           |
| Rated lumens [lm]                               | 4400           |
| Rated power [W]                                 | 40             |
| Rated life [h]                                  | 50000          |
| Nominal correlated colour temperature (CCT) [K] | 4000           |
| Colour rendering index (CRI) [Ra]               | 80+            |
| UGR value                                       | UGR19          |